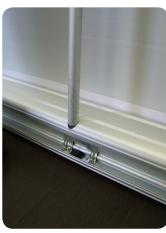

To finish, simply clamp the rod into the base.

In no time at all your print will be standing safe and