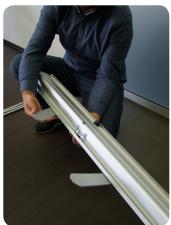

Fit the whole rod together.

To ensure greater stability when assembling, put your foot on the foot of the Roll-Screen Pure. Now you can safely lift up the print.

Clamp the rod at the top first. Then use the rod to push the print fully up.