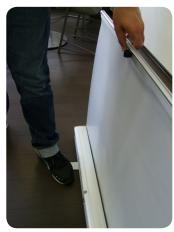

Fit the whole rod together.

To ensure greater stability when assembling, put your foot on the foot of the Roll-Screen Pure. Now you can safely lift up the print.

Clamp the rod at the top first. Then use the rod to push the print fully up.