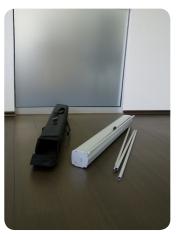

## **RollScreen Pure**

1. RollScreen Pure is supplied together with a padded carry case.

Please take care not to withdraw the safety pin on the base until the print has been secured at the bottom

Fold out the two feet to produce a stable base.