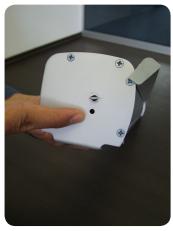

## **RollScreen Pure**

1. RollScreen Pure is supplied together with a padded carry case.

Please take care not to withdraw the safety pin on the base until the print has been secured at the bottom

Fold out the two feet to produce a stable base.