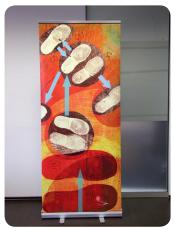

## **RollScreen Pure**

1. RollScreen Pure is supplied together with a padded carry case.

Please take care not to withdraw the safety pin on the base until the print has been secured at the bottom

Fold out the two feet to produce a stable base.