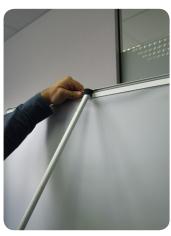

Fit the whole rod together.

To ensure greater stability when assembling, put your foot on the foot of the Roll-Screen Pure. Now you can safely lift up the print.

Clamp the rod at the top first. Then use the rod to push the print fully up.