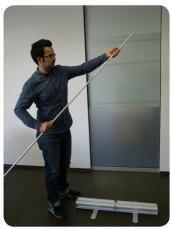

Fit the whole rod together.

To ensure greater stability when assembling, put your foot on the foot of the Roll-Screen Pure. Now you can safely lift up the print.

Clamp the rod at the top first. Then use the rod to push the print fully up.

To finish, simply clamp the rod into the base.

In no time at all your print will be standing safe and